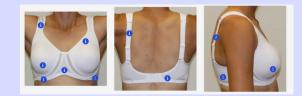

#### Fit

bras

1. Ensure the band fits properly and all breast tissue, including under the armpit, is in the cup.

2. Adjust the straps and check for wrinkles, gaps, or bulging; change cup size if needed.

3. Confirm the underwire fits your breast shape; if not, repeat with a different bra.

#### Quality

Look at the...

Band: Wide, strong elastic fabric
Front band: wide, strong fabric
Cups: complete coverage (near armpit and top of breast) lifted.
Straps: Wide, padded, adjustable
Underwire: based on preference
Material: soft, smooth fabric